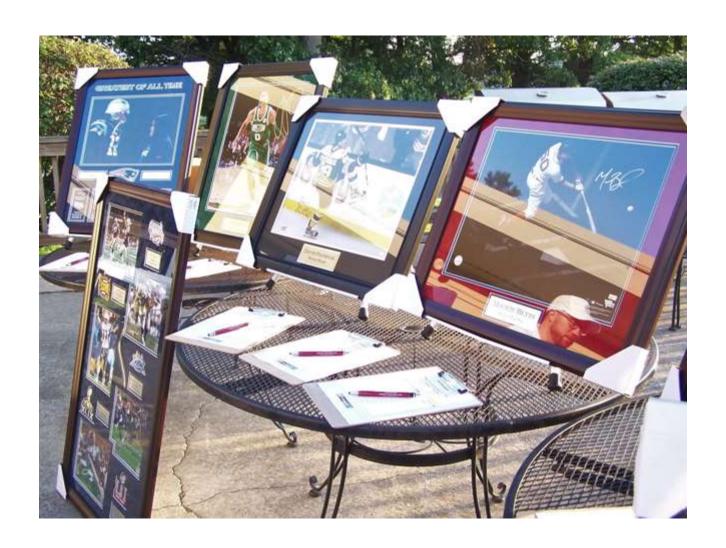

# Prizes

### MONEY CONCEPTS CHALLENGE

Donate \$\$\$ to the Jonathan Gove Memorial Scholarship Fund and you will be 50% matched plus win premium items

THANK YOU ALL FOR YOUR SUPPORT! BECAUSE OF YOU AND THE COUNTLESS CONTRIBUTIONS WE HAVE RECEIVED FROM THE **COMMUNITY, WE HAVE HAD 15** SUCCESSFUL GOLF TOURNAMENTS IN JONATHAN'S MEMORY! WE HAVE ALSO BEEN ABLE TO GIVE BACK TO THE YOUTH OF OUR COMMUNITY BY WAY OF SCHOLARSHIPS, WHICH HAVE ECLIPSED \$140,000 SINCE 2004! WE ARE TRULY BLESSED TO HAVE SO MUCH LOVE AND SUPPORT FOR JONATHAN AND **OUR ORGANIZATION! THANK YOU!**